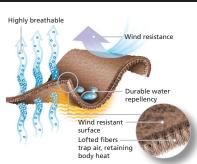

### Polartec® Wind Pro® is 4x more wind resistant than traditional fleece

Traditional fleece allows 250 CFM (1000 l/m²/s) through fabric wall

4:1

Polartec® Wind Pro® allows 60 CFM (240 l/m²/s) through fabric wall

Lower values mean greater capability to block wind. Values are ft³/ft²/minute (l/m²/second)

#### How does it work?

Proprietary yarns and a very tight construction greatly reduce the effects of wind chill, the Achilles heel of traditional fleece. We have proven its effectiveness both in the lab and in the field. Polartec® Wind Pro® blocks the wind 4x more than traditional fleece.

The durable water repellent outer surface sheds rain and snow. Velour or pebbled back efficiently traps air and provides a high warmth-to-weight ratio. Both surfaces of these fabrics are finished for maximum durability and pill-free performance. They retain their insulating ability and original appearance after repeated use and laundering.

Because it is not a laminate, Polartec® Wind Pro® is also highly breathable, maintaining 85% of the breathability of traditional fleece to keep you from over heating.