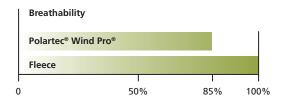

Because it is not a laminate, Polartec® Wind Pro® is also highly breathable, maintaining 85% of the breathability of traditional fleece to keep you from over heating.