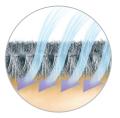

### Polartec® Wind Pro® is 4x more wind resistant than traditional fleece

Traditional fleece allows 250 CFM (1000 l/m²/s) through fabric wall

4:1

Polartec® Wind Pro® allows 60 CFM (240 l/m²/s) through fabric wall

Lower values mean greater capability to block wind. Values are ft³/ft²/minute (l/m²/second)

#### How does it work?

Proprietary yarns and a very tight construction greatly reduce the effects of wind chill, the Achilles heel of traditional fleece. We have proven its effectiveness both in the lab and in the field. Polartec® Wind Pro® blocks the wind 4x more than traditional fleece.