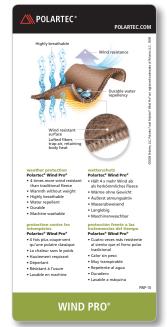

### Polartec® Wind Pro®

Polartec® Wind Pro® fabrics offer a combination of wind resistance, warmth, and breathability providing outstanding comfort in a wide range of activities.

- 4 times more wind resistant than traditional fleece
- Warmth without weight
- Highly breathable
- Water repellent
- Durable
- Machine washable

### **Hang Tags**

Garment and Accessory tags are available with this fabric.

PWP-10