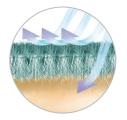

The durable water repellent outer surface sheds rain and snow. Velour or pebbled back efficiently traps air and provides a high warmth-to-weight ratio. Both surfaces of these fabrics are finished for maximum durability and pill-free performance. They retain their insulating ability and original appearance after repeated use and laundering.

Because it is not a laminate, Polartec® Wind Pro® is also highly breathable, maintaining 85% of the breathability of traditional fleece to keep you from over heating.